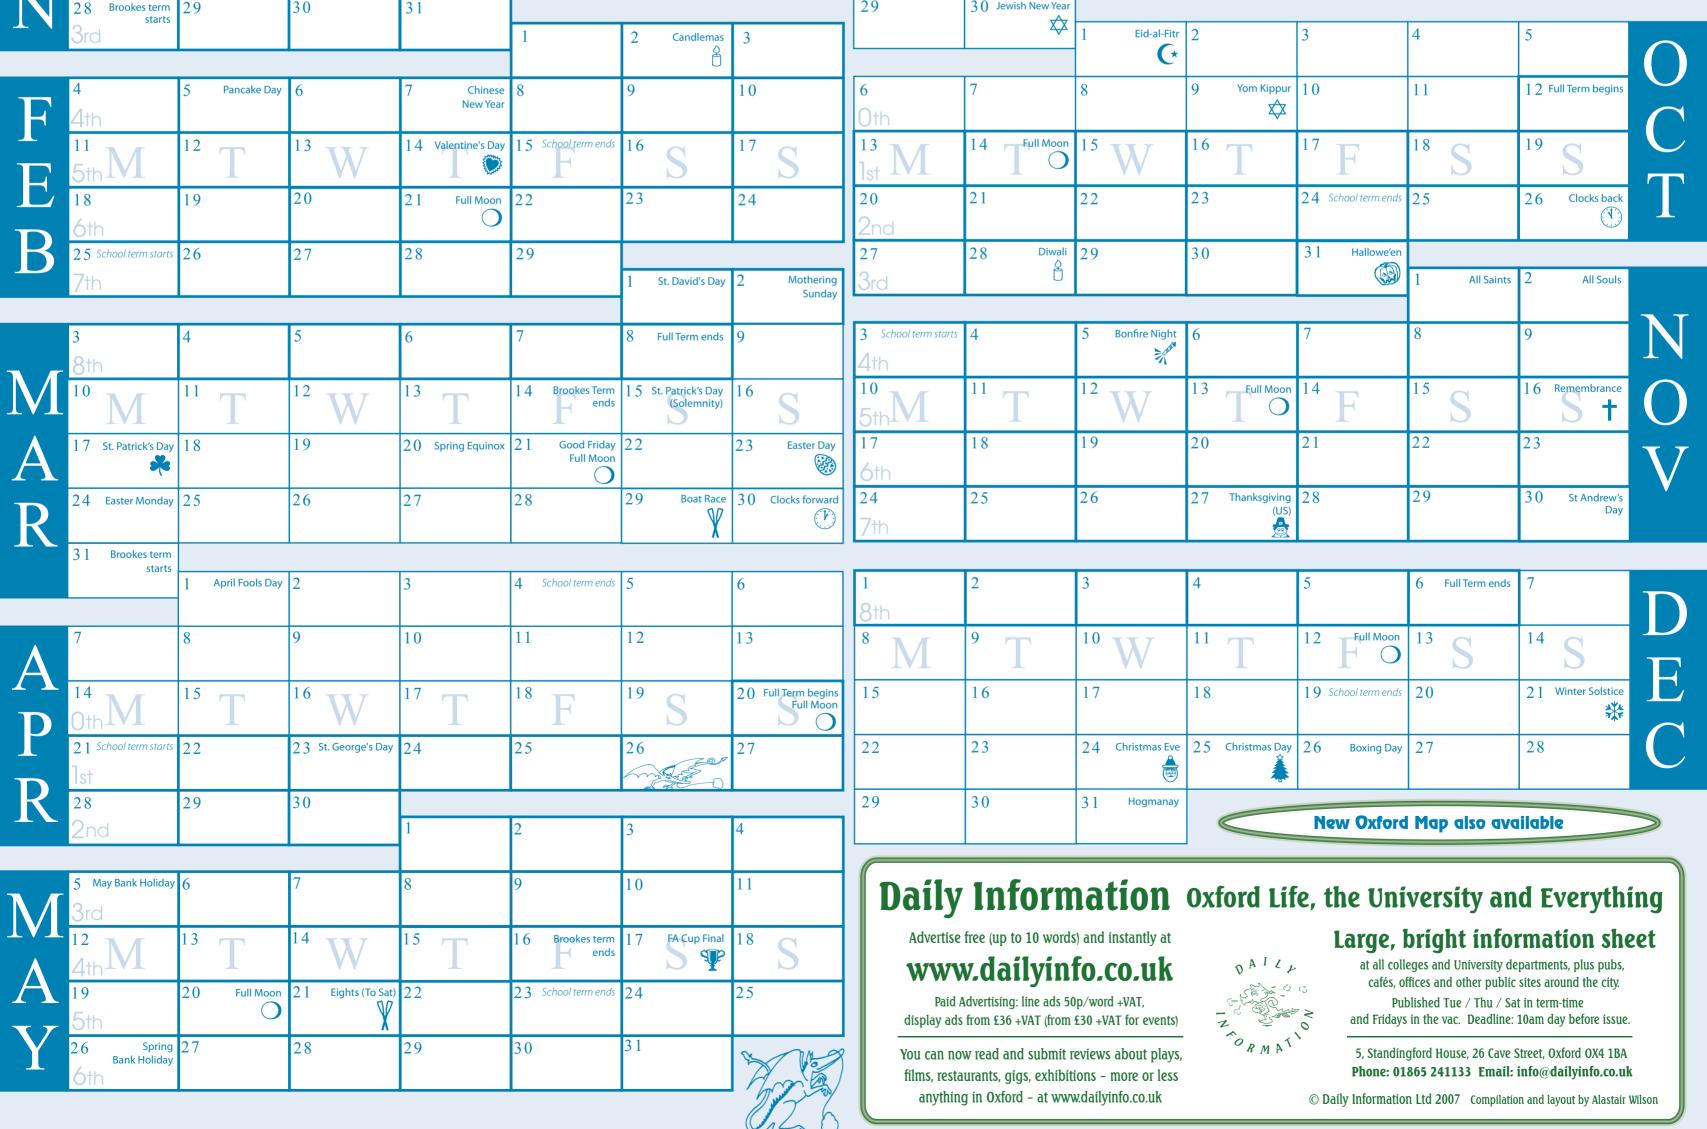

## DAILY INFORMATION'S YEAR PLANNER 2007-8

|            | Monday                                    | Tuesday                  | Wednesday       | Thursday        | Friday                                    | Saturday                       | Sunday              | Monday                                            | Tuesday            | Wednesday           | Thursday        | Friday                         | Saturday           | <sup>1</sup> Sunday                 |          |
|------------|-------------------------------------------|--------------------------|-----------------|-----------------|-------------------------------------------|--------------------------------|---------------------|---------------------------------------------------|--------------------|---------------------|-----------------|--------------------------------|--------------------|-------------------------------------|----------|
| $\bigcirc$ | 1.2007                                    | 2                        | 3               | 4               | 5                                         | 6                              | 7 Full Term begins  | 2 School term starts<br>7th                       | 3                  | 4                   | 5               | 6                              | 7                  | 8                                   | J        |
|            | $^{8}_{ m lst}{ m M}$                     | <sup>9</sup> T           | $^{10}$ W       | $^{11}$ T       | $^{12}$ <b>F</b>                          | 13 S <sup>Eid-al-Fitr</sup> C* | <sup>14</sup> S     | 9<br>8th                                          | $^{10}$ T          | $^{11}$ W           | $^{12}$ T       | $^{13}$ <b>F</b>               | 14 Full Term ends  | <sup>15</sup> S                     | U        |
|            | 15<br>2nd                                 | 16                       | 17              | 18              | 19 School term ends                       | 20                             | 21                  | 16                                                | 17                 | 18 Full Moon        | 19              | 20 Summer Solstice             | 21                 | 22                                  | N        |
|            | 22<br>3rd                                 | 23                       | 24              | 25              | 26 Full Moon                              | 27                             | 28 Clocks Back      | 23                                                | 24                 | 25                  | 26              | 27                             | 28                 | 29                                  |          |
|            | $\frac{29}{4}$ School term starts         | 30                       | 31 Hallowe'en   | 1 All Saints    | 2 All Souls                               | 3                              | 4                   | 30                                                | 1                  | 2                   | 3               | 4                              | 5 Wimbledon Finals |                                     |          |
| Т          | 5 Bonfire Night                           | 6                        | 7               | 8               | 9 Diwali                                  | 10                             | 11 Remembrance      | 7                                                 | 8                  | 9                   | 10              | 11                             | <u> </u>           | 13                                  | J        |
| N          | 5th ₹                                     | 13                       | <sup>14</sup> W | 15              | <sup>16</sup> F                           | <sup>17</sup> C                | <sup>18</sup> C     | <sup>14</sup> M                                   | 15                 | 16 W                | 17              | 18 Full Moon                   | <sup>19</sup> S    | <sup>20</sup> S                     | U        |
| O          | 6th1V1<br>19<br>7th                       | 20                       | 21              | (US)            | 23                                        | 24 Full Moon                   | 25                  | 21                                                | 22                 | 23 School term ends | 24              | 25                             | 26                 | 27                                  | L        |
| V          | /th<br>26<br>9+6                          | 27                       | 28              | 29              | 30 St. Andrew's Day                       | 1 Full Term ends               |                     | 28                                                | 29                 | 30                  | 31              |                                |                    |                                     |          |
|            | 8th                                       |                          |                 |                 |                                           |                                |                     |                                                   |                    |                     | <u> </u>        | 1                              | 2                  | 3 Edinburgh<br>Fringe begins        |          |
| D          | 3                                         | 4                        | 5               | 6               | /                                         | 8                              | 9                   | 4                                                 | 5                  | 6                   | 7               | 8 Edinburgh<br>Festival begins |                    | 10                                  | A        |
| E          | $^{10}$ M                                 | <sup>11</sup> T          | <sup>12</sup> W |                 | <sup>14</sup> F                           | <sup>15</sup> S                | <sup>16</sup> S     | <sup>11</sup> M                                   | $^{12}$ T          | <sup>13</sup> W     | $^{14}$ T       | <sup>15</sup> <b>F</b>         | 16 Sull Moon       | <sup>17</sup> S                     | U        |
|            | 1 /                                       | 18                       | 19              |                 | 2 1 Brookes term ends<br>School term ends | 22 Winter Solstice             |                     | 18                                                | 19                 | 20                  | 21              | 22                             | 23                 | 24                                  | G        |
|            | Full Moon                                 | 25 Christmas Day         | 26 Boxing Day   | 27              | 28                                        | 29                             | 30                  | 25 Summer<br>Bank Holiday                         | 26                 | 27                  | 28              | 29                             | 30                 | 31 2008-9 Planners<br>now available |          |
|            | 31 Hogmanay                               | 1 New Year's Day<br>2008 |                 | 3               | 4                                         | 5 12th Night                   | 6 Epiphany          | 1       Ramadan begins         School term starts |                    | 3                   | 4               | 5                              | 6                  | 7                                   | C        |
| Т          | 7 Russian Christmas<br>School term starts |                          | 9               | 10              | 11                                        | 12                             | 13 Full Term begins | 8 St Giles' Fair                                  |                    | 10 W                | <sup>11</sup> T | <sup>12</sup> F                | <sup>13</sup> S    | <sup>14</sup> S                     | <b>S</b> |
| J          | $\frac{14}{1 \text{ st}}$ M               | $^{15}$ T                | 16 W            | <sup>17</sup> T | <sup>18</sup> F                           | <sup>19</sup> S                | <sup>20</sup> S     | 15 Full Moon                                      | 16                 | 17                  | 18              | 19                             | 20                 | 21                                  | E        |
| A          | 21<br>2nd                                 | 22 Full Moon             | 23              | 24              | 25 Burns' Night                           | 26                             | 27                  | 22 Autumn Equinox                                 | 23                 | 24                  | 25              | 26                             | 27                 | 28                                  | P        |
|            | 28 Brookes term                           | 29                       | 30              | 31              |                                           | 1                              |                     | 29                                                | 30 Jewish New Year | r                   | I               |                                | I                  |                                     |          |